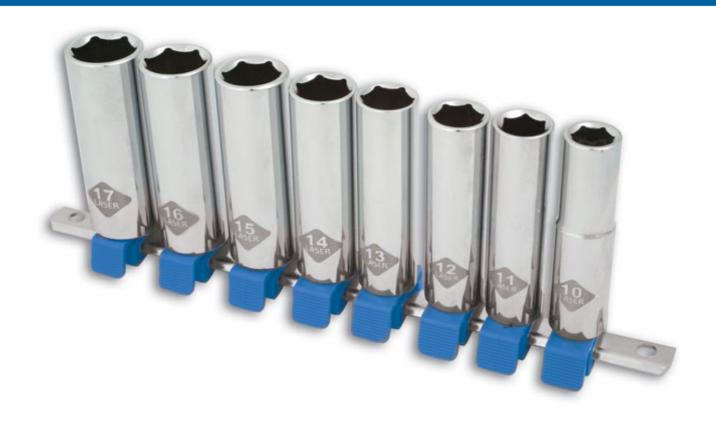

## **Additional Information**

- Socket sizes: 10, 11, 12, 13, 14, 15, 16, 17mm.
- Single Hex (6pt) x 63mm long.
- · Large easy to read size markings for quick socket selection.
- · Manufactured from polished chrome vanadium.
- · Supplied on a socket rail.